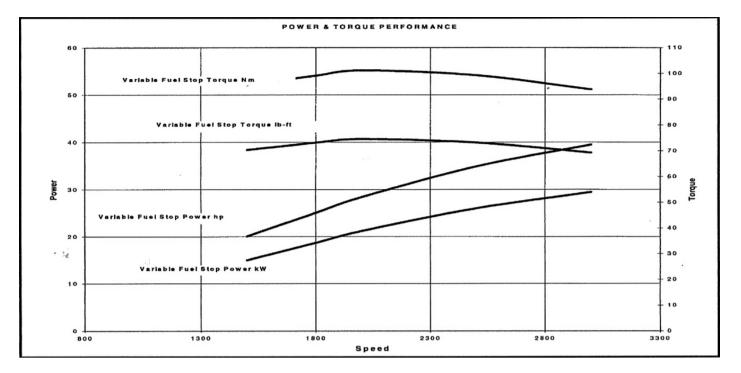

40 HP / 29,5 KW @ 3000 RPM

|                   | TECHNICAL             | SPECIFICATIONS         |                      |
|-------------------|-----------------------|------------------------|----------------------|
| Base engine make  | : Lister-Petter Ltd.  | Output reference       | : Continious         |
| Rotation          | : Clockwise from rear | Fuel oil cons., l/h    | : 7,8                |
| Injection         | : Direct              | Lub oil cons., I/24h   | : 1,41               |
| No of cylinders   | : 4                   | Air cons., l/sec       | : 39,47              |
| Bore in mm        | : 86                  | Max exhaust temp. °C   | : 560                |
| Stroke in mm      | : 80                  | Engine length in mm    | : 909                |
| Cylinder volume   | : 1,860               | Engine width in mm     | : 495                |
| Firing order      | : 1 - 3 - 4 - 2       | Engine heigth in mm    | : 570                |
| Compression ratio | : 18,5 : 1            | Engine weight in kg    | : 200                |
| Output @ 3000 rpm | : 29,5 kW / 39,5 Hp   | Weight w/gearbox in kg | g : 220              |
| Gearbox type      | : ZF 12M              | Max inclination        | : 20° all directions |
| Gearbox ratio     | : 2,63 : 1            | Engine colour          | : SABB blue          |