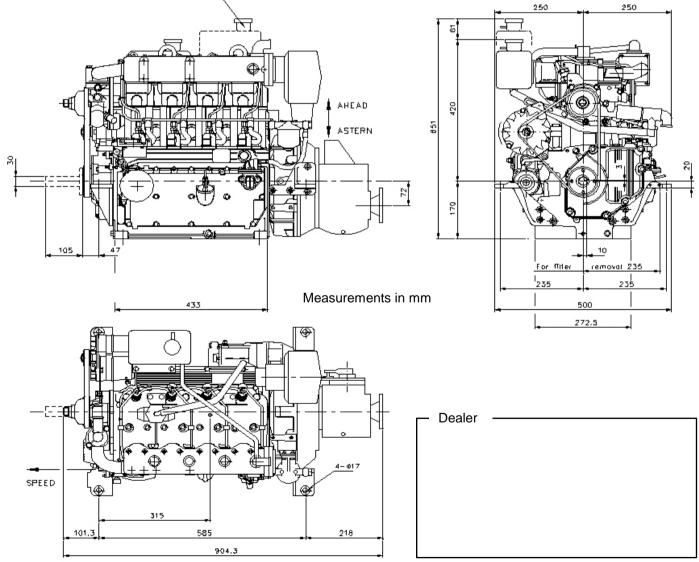

40 HP / 29,5 KW @ 3000 RPM

|                   | TECHNICAL             | SPECIFICATIONS         |                      |
|-------------------|-----------------------|------------------------|----------------------|
| Base engine make  | : Lister-Petter Ltd.  | Output reference       | : Continious         |
| Rotation          | : Clockwise from rear | Fuel oil cons., l/h    | : 7,8                |
| Injection         | : Direct              | Lub oil cons., I/24h   | : 1,41               |
| No of cylinders   | : 4                   | Air cons., l/sec       | : 39,47              |
| Bore in mm        | : 86                  | Max exhaust temp. °C   | : 560                |
| Stroke in mm      | : 80                  | Engine length in mm    | : 909                |
| Cylinder volume   | : 1,860               | Engine width in mm     | : 495                |
| Firing order      | : 1 - 3 - 4 - 2       | Engine heigth in mm    | : 570                |
| Compression ratio | : 18,5 : 1            | Engine weight in kg    | : 200                |
| Output @ 3000 rpm | : 29,5 kW / 39,5 Hp   | Weight w/gearbox in kg | g : 220              |
| Gearbox type      | : ZF 12M              | Max inclination        | : 20° all directions |
| Gearbox ratio     | : 2,63 : 1            | Engine colour          | : SABB blue          |