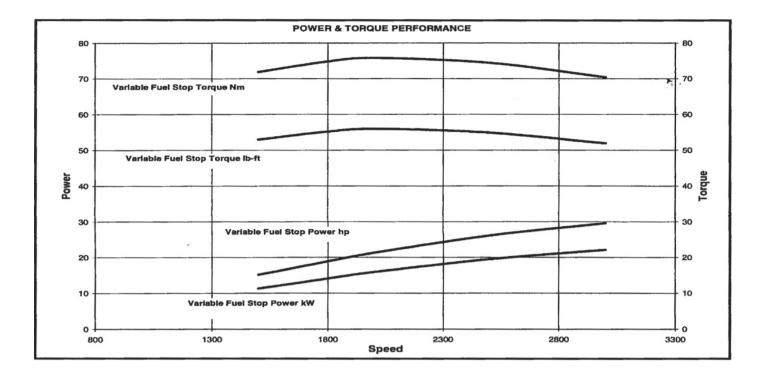

|                   | TECHNICAL             | SPECIFICAT  | IONS                      | ļ  |
|-------------------|-----------------------|-------------|---------------------------|----|
| Base engine make  | : Lister-Petter Ltd.  | Output re   | ference : Continious      |    |
| Rotation          | : Clockwise from rear | Fuel oil co | ons., l/h : 5,9           |    |
| Injection         | : Direct              | Lub oil co  | ons., l/24h : 1,06        |    |
| No of cylinders   | : 3                   | Air cons.,  | l/sec : 29,6              |    |
| Bore in mm        | : 86                  | Max exha    | aust temp. °C : 560       |    |
| Stroke in mm      | : 80                  | Engine le   | ngth in mm : 809          |    |
| Cylinder volume   | : 1,395               | Engine w    | idth in mm : 495          |    |
| Firing order      | : 1 - 2 - 3           | Engine he   | eigth in mm : 570         |    |
| Compression ratio | : 18,5 : 1            | Engine w    | eight in kg : 190         |    |
| Output @ 3000 rpm | : 21,6 kW / 29,7 Hp   | Weight w    | /gearbox in kg : 210      |    |
| Gearbox type      | : ZF 12M              | Max inclin  | nation : 20° all directio | ns |
| Gearbox ratio     | : 2,63 : 1            | Engine co   | blour : SABB blue         |    |