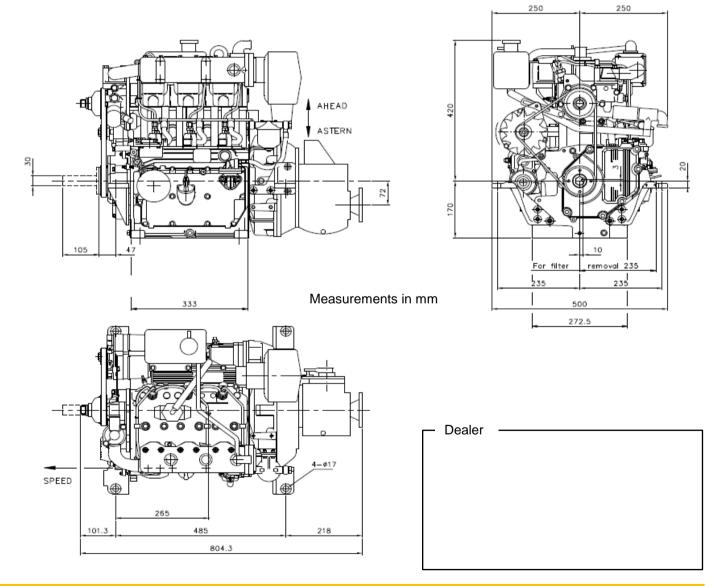

|                   | TECHNICAL             | SPECIFICAT  | IONS                      | ļ  |
|-------------------|-----------------------|-------------|---------------------------|----|
| Base engine make  | : Lister-Petter Ltd.  | Output re   | ference : Continious      |    |
| Rotation          | : Clockwise from rear | Fuel oil co | ons., l/h : 5,9           |    |
| Injection         | : Direct              | Lub oil co  | ons., l/24h : 1,06        |    |
| No of cylinders   | : 3                   | Air cons.,  | l/sec : 29,6              |    |
| Bore in mm        | : 86                  | Max exha    | aust temp. °C : 560       |    |
| Stroke in mm      | : 80                  | Engine le   | ngth in mm : 809          |    |
| Cylinder volume   | : 1,395               | Engine w    | idth in mm : 495          |    |
| Firing order      | : 1 - 2 - 3           | Engine he   | eigth in mm : 570         |    |
| Compression ratio | : 18,5 : 1            | Engine w    | eight in kg : 190         |    |
| Output @ 3000 rpm | : 21,6 kW / 29,7 Hp   | Weight w    | /gearbox in kg : 210      |    |
| Gearbox type      | : ZF 12M              | Max inclin  | nation : 20° all directio | ns |
| Gearbox ratio     | : 2,63 : 1            | Engine co   | blour : SABB blue         |    |